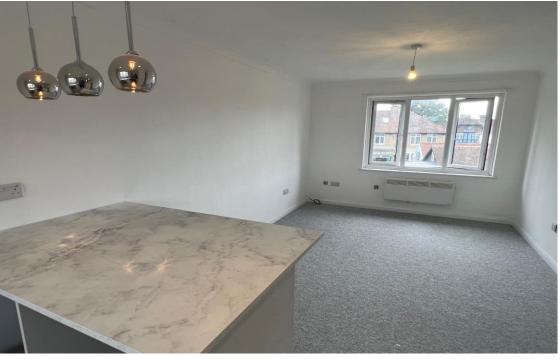

Refurbished 1 bedroom first floor flat with parking. This beautifully presented first floor flat boasts a dual aspect open plan kitchen living room with a breakfast bar, a contemporary bathroom with shower over bath and a double bedroom. Other benefits include, allocated parking space, storage shed, boarded loft space, fully double glazed, storage cupboard on the ground floor inside communal entrance. Available immediately. Unfurnished.