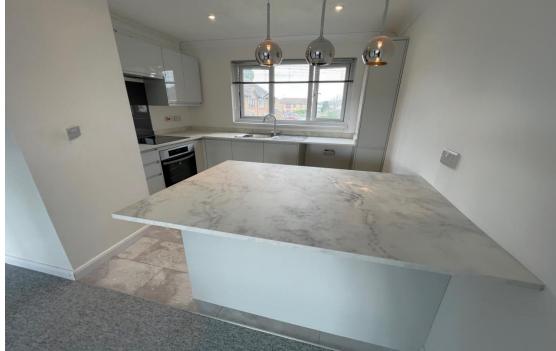

Refurbished 1 bedroom first floor flat with parking. This beautifully presented first floor flat boasts a dual aspect open plan kitchen living room with a breakfast bar, a contemporary bathroom with shower over bath and a double bedroom. Other benefits include, allocated parking space, storage shed, boarded loft space, fully double glazed, storage cupboard on the ground floor inside communal entrance. Available immediately. Unfurnished.