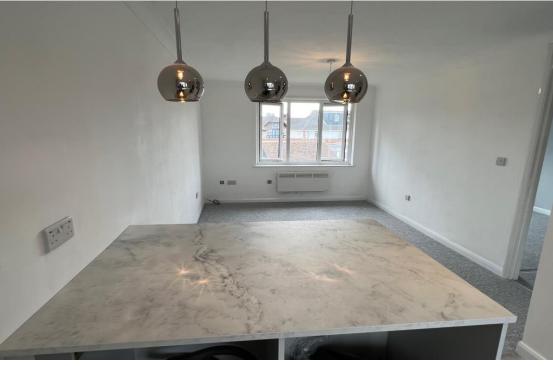

Refurbished 1 bedroom first floor flat with parking. This beautifully presented first floor flat boasts a dual aspect open plan kitchen living room with a breakfast bar, a contemporary bathroom with shower over bath and a double bedroom. Other benefits include, allocated parking space, storage shed, boarded loft space, fully double glazed, storage cupboard on the ground floor inside communal entrance. Available immediately. Unfurnished.