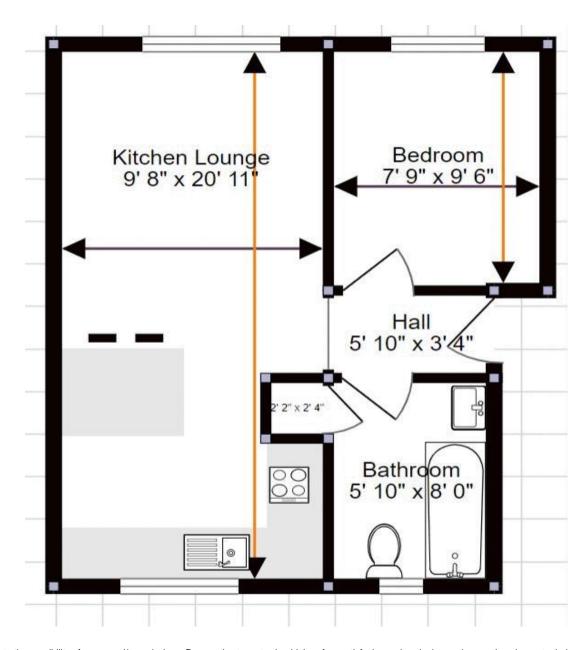

## 50 Wadhurst Close, Bognor Regis, West Sussex, PO21 5LD

1

1

EPC

- Newly refurbished first floor flat
- Allocated parking & storage shed
- Available immediately
- Double glazed
- Electric heating

- Cul-de-sac location
- Storage cupboard in ground floor entrance hall
- Loft space
- Unfurnished
- No Pets or Smokers
- → £960 deposit

Refurbished 1 bedroom first floor flat with parking. This beautifully presented first floor flat boasts a dual aspect open plan kitchen living room with a breakfast bar, a contemporary bathroom with shower over bath and a double bedroom. Other benefits include, allocated parking space, storage shed, boarded loft space, fully double glazed, storage cupboard on the ground floor inside communal entrance. Available immediately. Unfurnished.